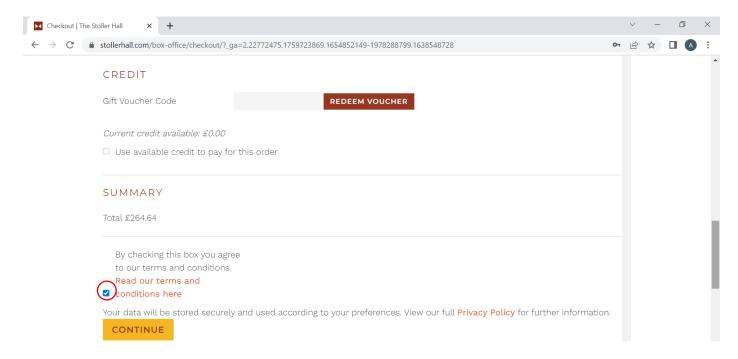

- 5. Scroll down and click NEXT
- 6. The prices will appear on the next page will show the cost of the full season ticket split evenly across each event. This is calculated with a 30% discount off each of the concerts and the Charlotte Norton concert is free as part of the season ticket. **The total price for one season ticket is £132.32**
- 7. Scroll down and click CHECKOUT
- 8. You will now see the login screen where you will enter your email address.
- 9. If you have booked with us before, you will be asked to login to your account. If you don't know your password, you can click "SEND ME A LINK TO LOGIN". If you have not booked before, you will be prompted to enter your details to create an account.
- 10. You will get the option to donate to the Stoller Hall Fund: choose the amount you would like to donate, or if you would prefer you can opt not to donate
- 11. You will then see the Order Summary with the tickets for the eight concerts, at a total price of £132.32 per season ticket
- 12. Click the tick box to agree to the terms and conditions:

13. When you click continue, you will be taken through the payment process

- 14.Once payment has gone through, you will see a confirmation screen and you will receive an email confirmation.
- 15.If you do not see the confirmation screen, your payment may not have been completed. If you have any issues like this, please use the contact details at the bottom of this document.
- 16. You will receive an email with tickets attached. There is a separate document for each event. If you would prefer, you will be able to collect physical tickets from the box office