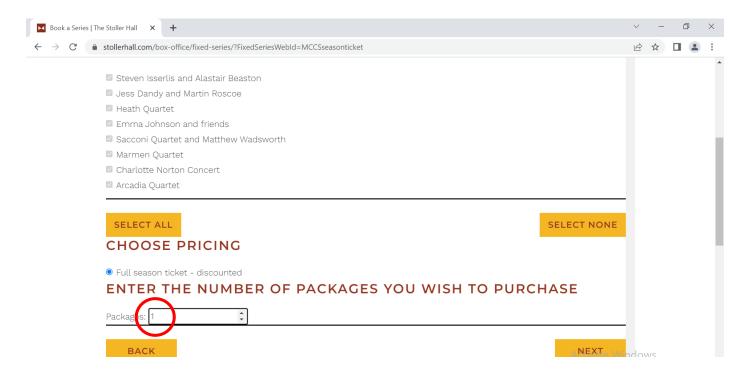

- 1. Go to this link <a href="https://stollerhall.com/box-office/fixed-series/?FixedSeriesWebId=MCCSseasonticket">https://stollerhall.com/box-office/fixed-series/?FixedSeriesWebId=MCCSseasonticket</a>
- 2. Scroll down and enter how many season tickets you would like to buy (a season ticket is one "package"), then click NEXT

- 3. The following page will show the full list of events, click NEXT again
- 4. Scroll down and click on the red circles to select the seats you would like. You will have the same seat for each concert in the season